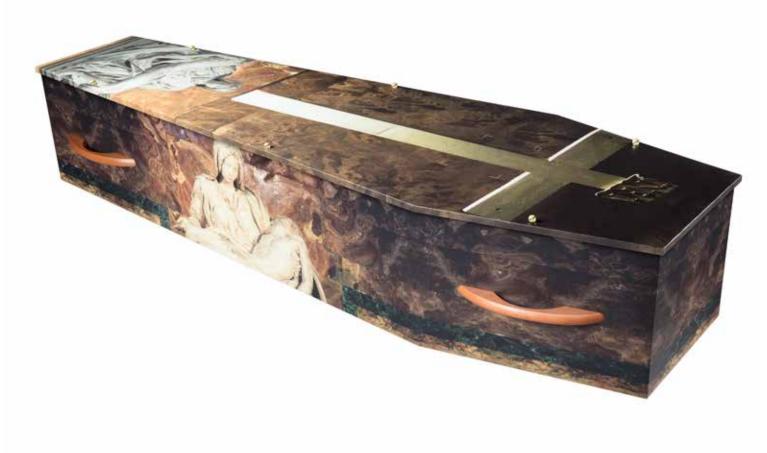

# **Designed to be Memorable**

Families tell us when they are choosing a LifeArt coffin they start talking about their loved one's life, what they liked doing, what was important to them, and the special times and memories.

Our design team works to evoke these emotions and memories in each design.

We hope that each LifeArt design starts a conversation.

We would like to acknowledge the many families and friends who have inspired our collection of designs.

# LifeArt provides a choice from value to customised

Heritage
Timbers that look
so real that only the
environment can
tell the difference

EarthCare
Practical, affordable, dignified

Life's Canvas
A single colour
"canvas" for a
personalised tribute