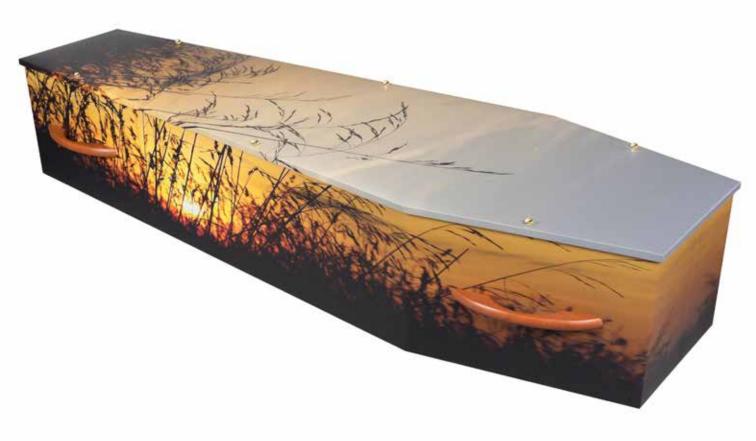

# **Designed to be Memorable**

Families tell us when they are choosing a LifeArt coffin they start talking about their loved one's life, what they liked doing, what was important to them, and the special times and memories.

Our design team works to evoke these emotions and memories in each design.

We hope that each LifeArt design starts a conversation.

We would like to acknowledge the many families and friends who have inspired our collection of designs.

# LifeArt provides a choice from value to customised

Heritage
Timbers that look
so real that only the
environment can
tell the difference

EarthCare
Practical, affordable, dignified

Life's Canvas
A single colour
"canvas" for a
personalised tribute