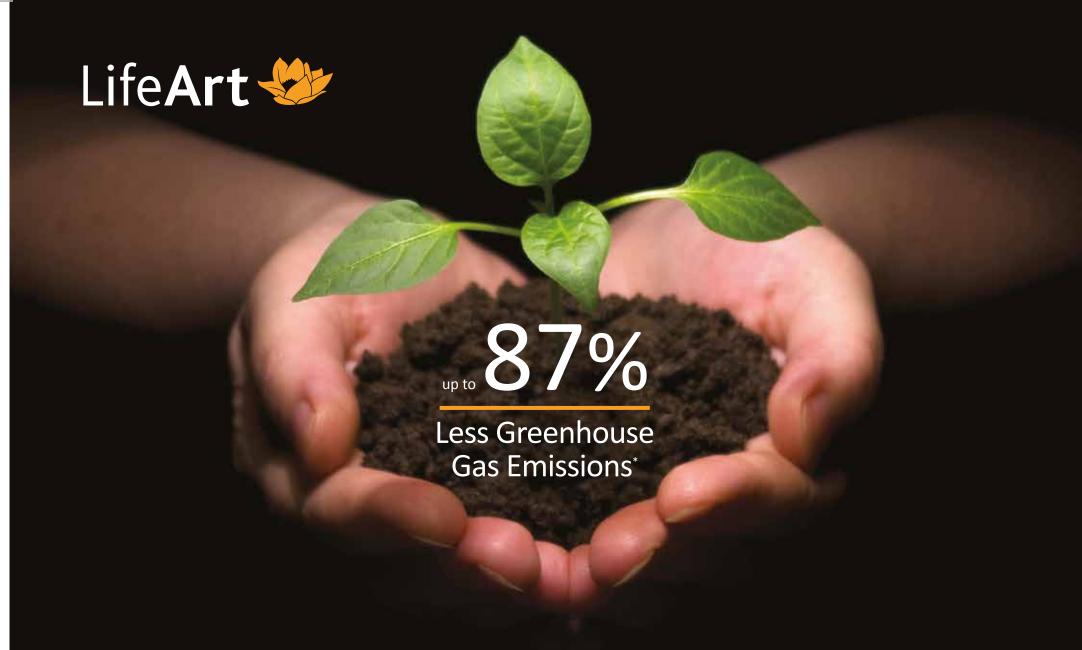

# **Designed for the Environment**

LifeArt coffins and caskets are made using en√iroboard patented clean coffin technology.

LifeArt products are fully functional and perform like a traditional coffin or casket, but because of their light weight they use up to 80% fewer trees and produce up to 87% less Greenhouse Gas Emissions when cremated, compared to the full lifecycle of coffins manufactured from MDF or particleboard.

Our en√iroboard technology utilises materials made from wood fibre sourced from suppliers accredited by sustainable forestry programs such as PEFC or FSC and contain a mix of virgin, recovered and recycled fibre.

LifeArt is the world's leader in environmentally clean coffin and casket technology.