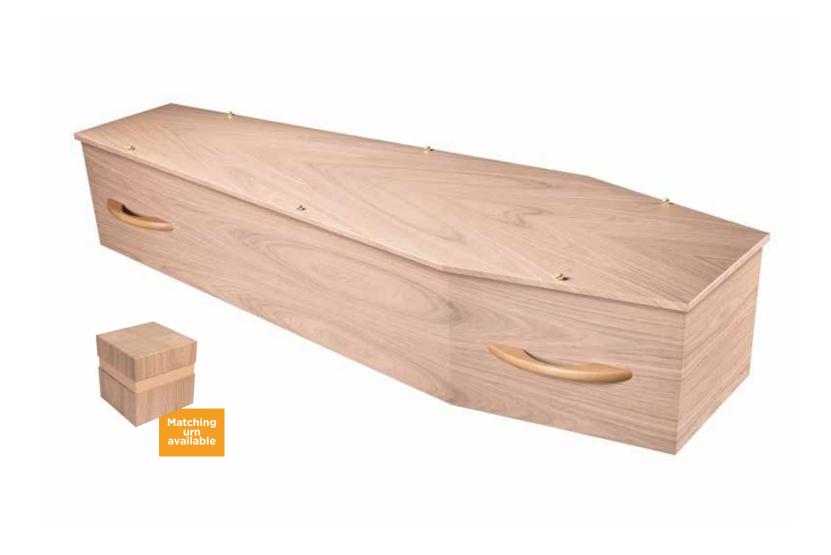

# LifeArt provides a choice from value to customised

Heritage
Timbers that look
so real that only the
environment can
tell the difference

EarthCare
Practical, affordable, dignified

Life's Canvas
A single colour
"canvas" for a
personalised tribute

#### **LifeArt handles**

Our eco-friendly timber handles are made from Beech timbers and come in a range of colours to compliment our LifeArt design range.

- Oak
- Mahogany
- Amber
- Ivory
- White

Gold handles are available upon request