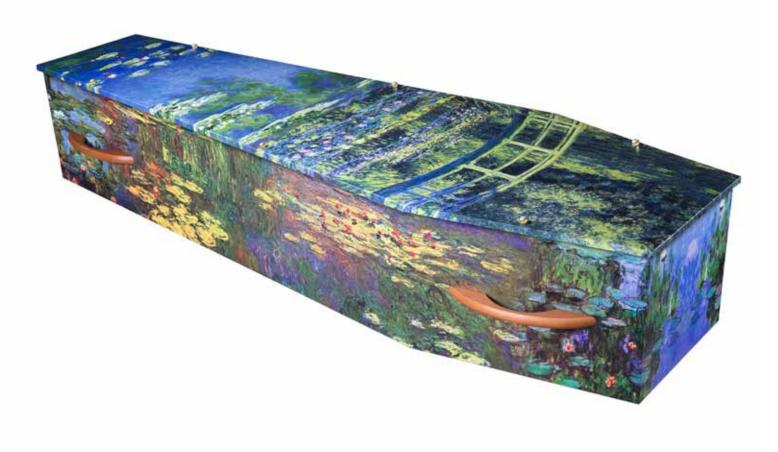

# **Designed to be Memorable**

Families tell us when they are choosing a LifeArt coffin they start talking about their loved one's life, what they liked doing, what was important to them, and the special times and memories.

Our design team works to evoke these emotions and memories in each design.

We hope that each LifeArt design starts a conversation.

We would like to acknowledge the many families and friends who have inspired our collection of designs.

# LifeArt provides a choice from value to customised

Heritage
Timbers that look
so real that only the
environment can
tell the difference

EarthCare
Practical, affordable, dignified

Life's Canvas
A single colour
"canvas" for a
personalised tribute