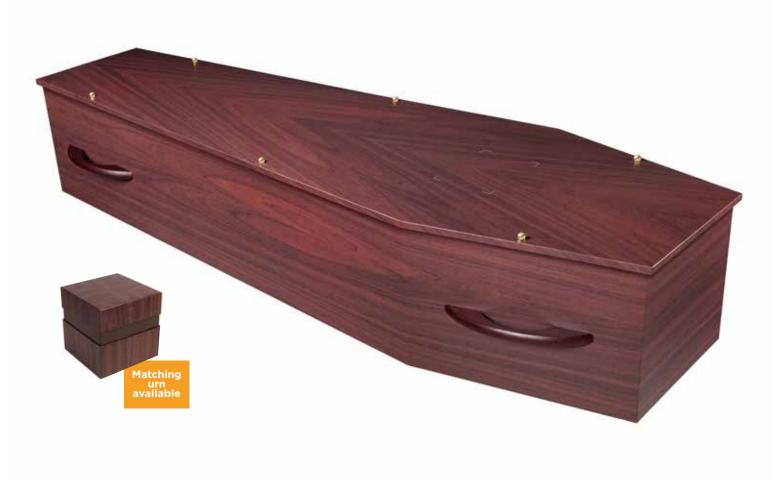

# LifeArt provides a choice from value to customised

Heritage
Timbers that look
so real that only the
environment can
tell the difference

EarthCare
Practical, affordable, dignified

Life's Canvas
A single colour
"canvas" for a
personalised tribute

#### **LifeArt handles**

Our eco-friendly timber handles are made from Beech timbers and come in a range of colours to compliment our LifeArt design range.

- Oak
- Mahogany
- Amber
- Ivory
- White

Gold handles are available upon request