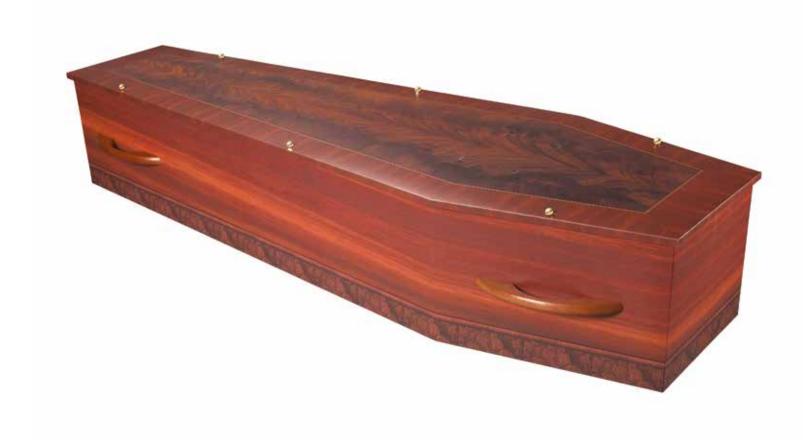

# LifeArt provides a choice from value to customised

Heritage
Timbers that look
so real that only the
environment can
tell the difference

EarthCare
Practical, affordable, dignified

Life's Canvas
A single colour
"canvas" for a
personalised tribute

#### **LifeArt handles**

Our eco-friendly timber handles are made from Beech timbers and come in a range of colours to compliment our LifeArt design range.

- Oak
- Mahogany
- Amber
- Ivory
- White

Gold handles are available upon request