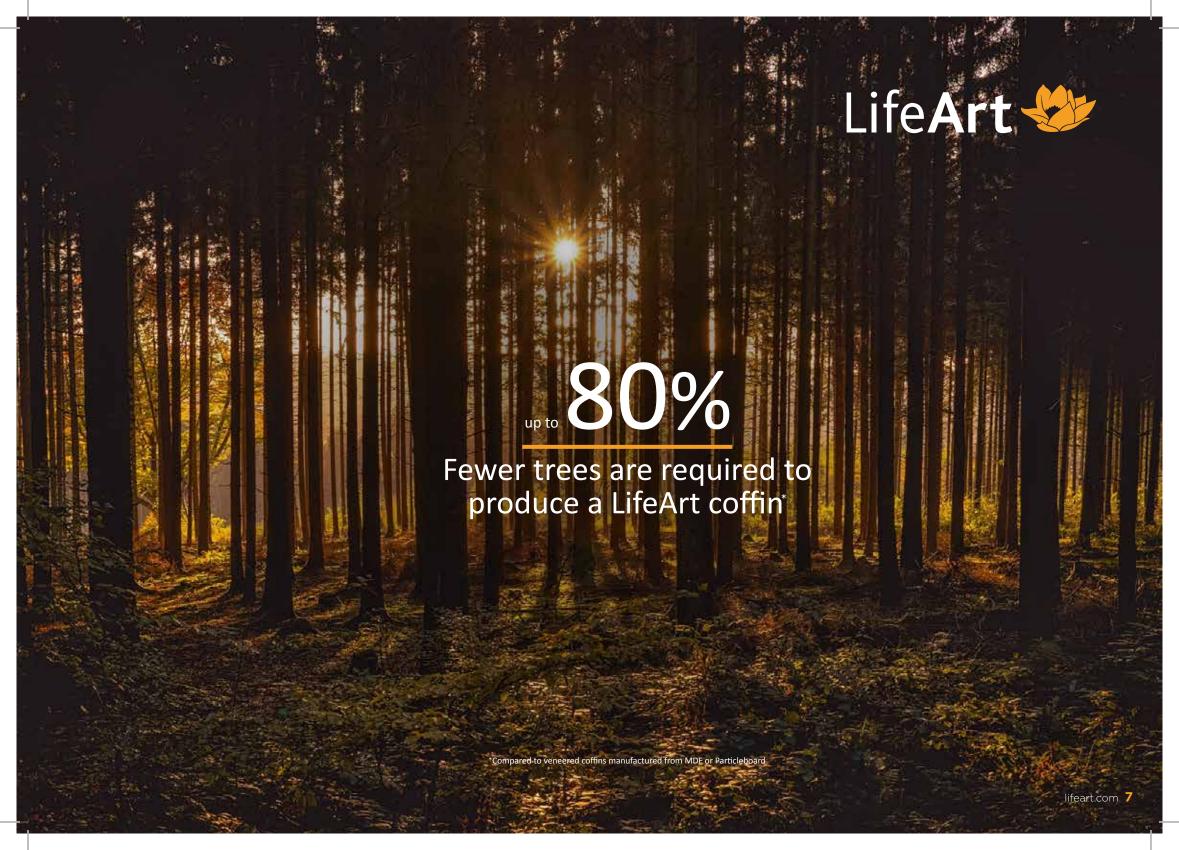

# **Designed for the Environment**

LifeArt coffins and caskets are made using en√iroboard patented clean coffin technology.

LifeArt products are fully functional and perform like a traditional coffin or casket, but because of their light weight they use up to 80% fewer trees and produce up to 87% less Greenhouse Gas Emissions when cremated, compared to the full lifecycle of coffins manufactured from MDF or particleboard.

Our en√iroboard technology utilises materials made from wood fibre sourced from suppliers accredited by sustainable forestry programs such as PEFC or FSC and contain a mix of virgin, recovered and recycled fibre.

LifeArt is the world's leader in environmentally clean coffin and casket technology.