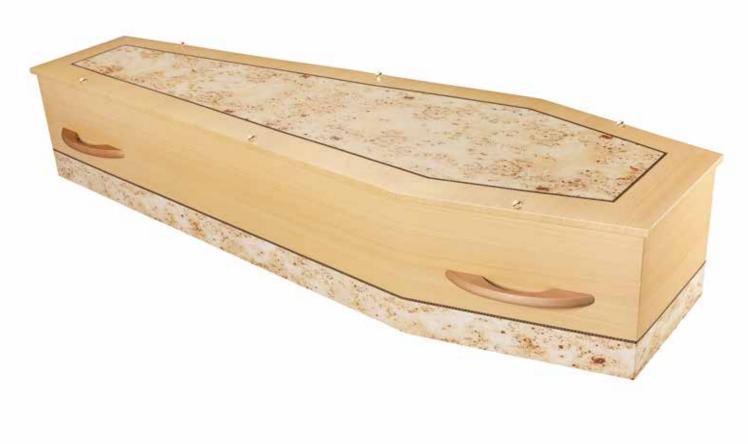

# LifeArt provides a choice from value to customised

Heritage
Timbers that look
so real that only the
environment can
tell the difference

EarthCare
Practical, affordable, dignified

Life's Canvas
A single colour
"canvas" for a
personalised tribute

#### **LifeArt handles**

Our eco-friendly timber handles are made from Beech timbers and come in a range of colours to compliment our LifeArt design range.

- Oak
- Mahogany
- Amber
- Ivory
- White

Gold handles are available upon request