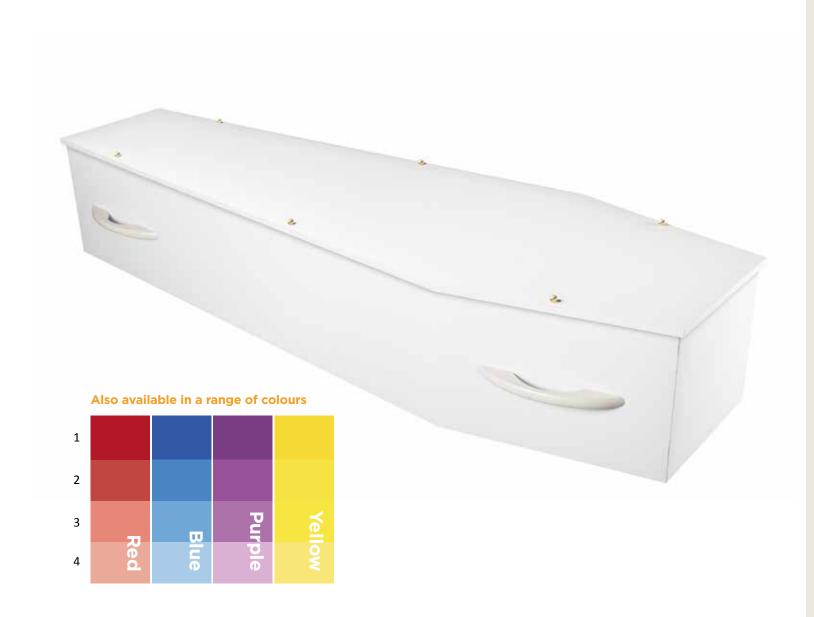

# LifeArt provides a choice from value to customised

Heritage
Timbers that look
so real that only the
environment can
tell the difference

EarthCare
Practical, affordable, dignified

Life's Canvas
A single colour
"canvas" for a
personalised tribute

Collections
Vivid images and
colours reflecting
the diversity of Life

Design Online
The ultimate
personalised farewell