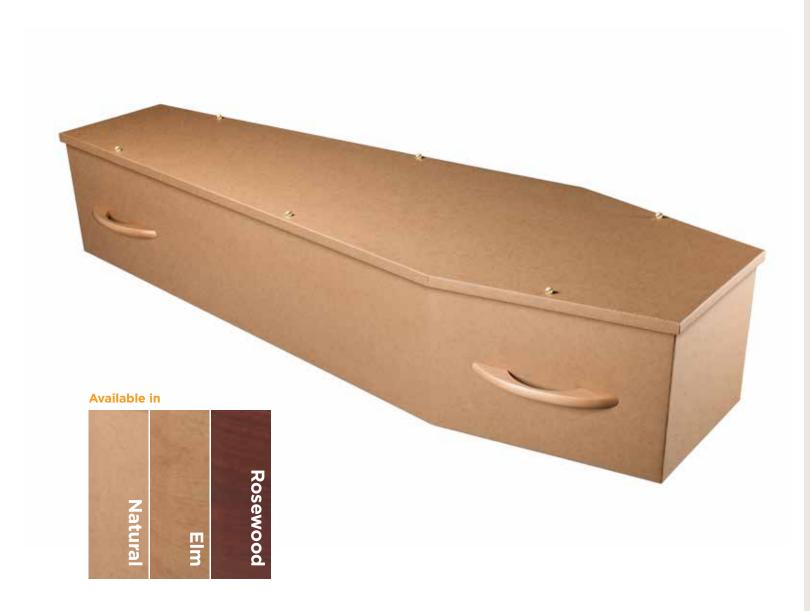

# LifeArt provides a choice from value to customised

Heritage
Timbers that look
so real that only the
environment can
tell the difference

EarthCare
Practical, affordable, dignified

Life's Canvas
A single colour
"canvas" for a
personalised tribute