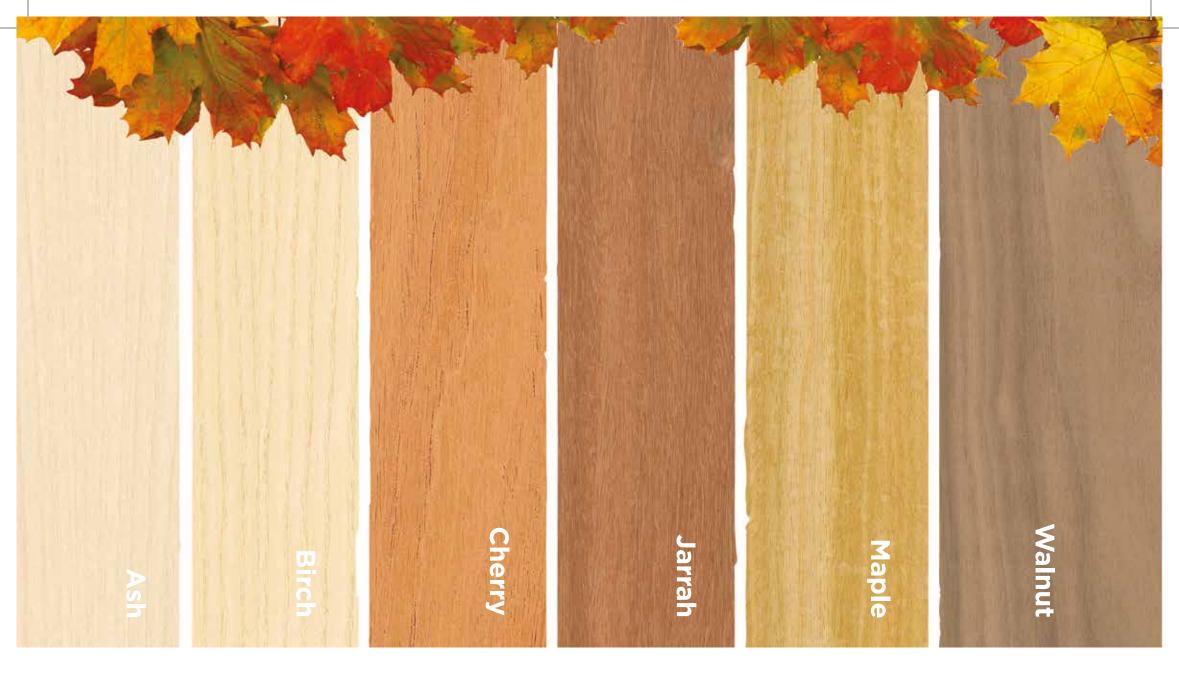

# LifeArt provides a choice from value to customised

Heritage
Timbers that look
so real that only the
environment can
tell the difference

EarthCare
Practical, affordable, dignified

Life's Canvas
A single colour
"canvas" for a
personalised tribute