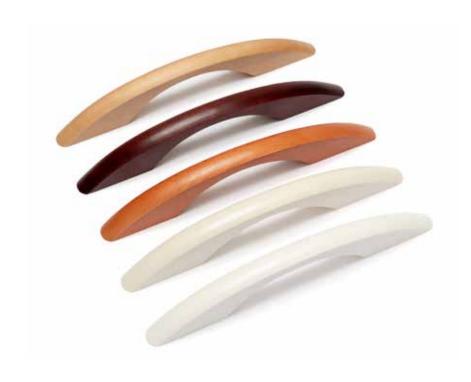

#### **LifeArt handles**

Our eco-friendly timber handles are made from Beech timbers and come in a range of colours to compliment our LifeArt design range.

- Oak
- Mahogany
- Amber
- Ivory
- White

Gold handles are available upon request